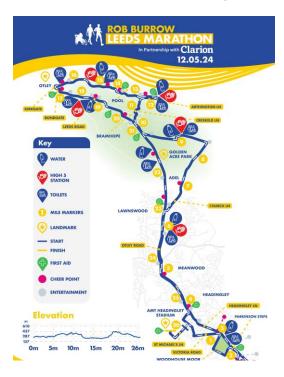

## **Road Closures**

Important Information for Residents and Businesses

Sunday 12th May 2024

**Marathon Start Time: 09:00** 

Half Marathon Start Time: 10:00

Jane Tomlinson's Run For All are extremely pleased to be working in partnership with Leeds City Council to deliver the Rob Burrow Leeds Marathon.

The event will require the closure of roads and road junctions as well as the suspension of a number of Traffic Regulation Orders between 04:00 on Sunday 12<sup>th</sup> May 2024 and 18:30 on Sunday 12<sup>th</sup> May 2024. Please note, all roads either crossing or having a junction with the listed roads will also be closed at that point. The event will also require a number of parking/no waiting restrctions from 16:00 on Saturday 11<sup>th</sup> May 2024 to 18:30 on Sunday 12<sup>th</sup> May 2024. Please note that vehicles may be towed if in contravention of these parking restrictions.

A full list of road closures, including approximate times, is provided overleaf. We would like to apologise in advance for any inconvenience caused and thank you for your support of the 204 Leeds Marathon & Half Marathon.