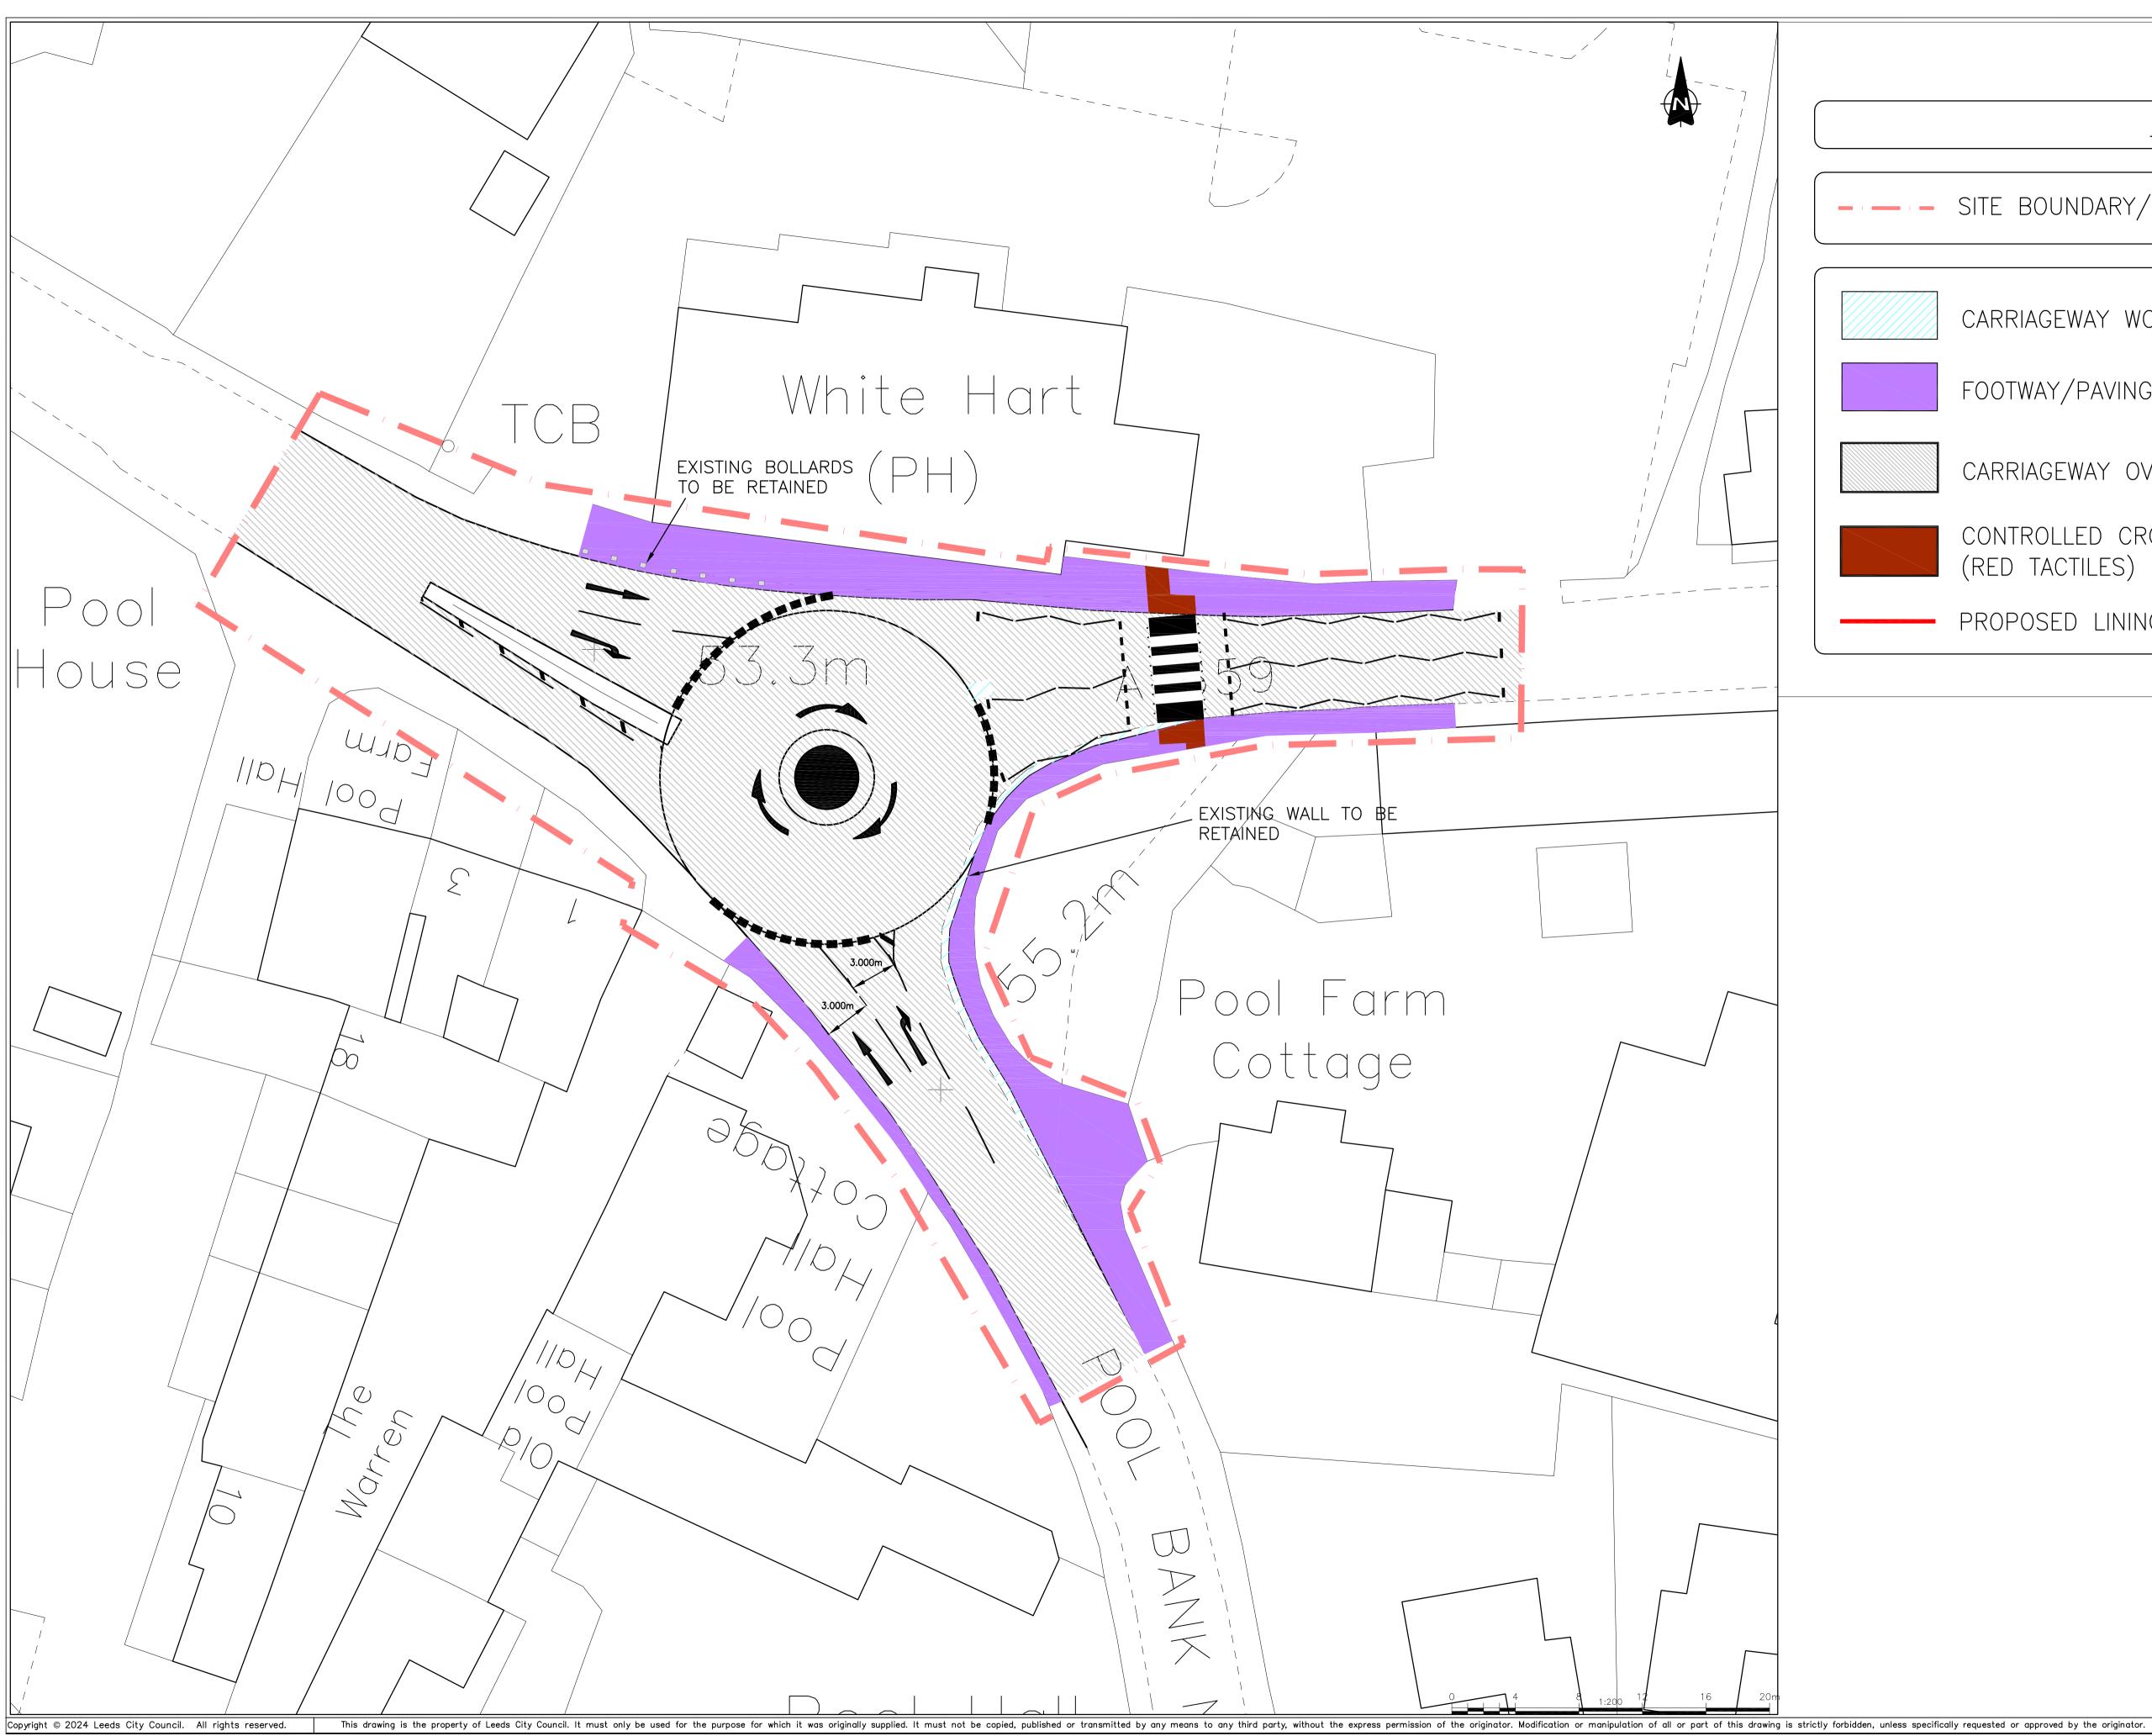

<u>KEY</u>

## - - - SITE BOUNDARY/LIMIT OF CONSTRUCTION WORKS

CARRIAGEWAY WORKS

FOOTWAY/PAVING

CARRIAGEWAY OVERLAY

CONTROLLED CROSSING (RED TACTILES)

PROPOSED LINING

| P01                                                      |  |     |      |                   |     |             |               |               |     |
|----------------------------------------------------------|--|-----|------|-------------------|-----|-------------|---------------|---------------|-----|
| REV                                                      |  |     |      |                   |     |             | CHECK         | DATE          | CDE |
| CREATED BY: HKP                                          |  | нкр | 1/24 | CURRENT<br>ISSUE: | CHE |             |               | DE APPROVAL   |     |
| PURPOSE<br>OF ISSUE: WORK IN PROGRESS                    |  |     |      |                   |     |             |               |               |     |
| APPROVAL<br>STATUS: DRAFT                                |  |     |      |                   |     | CDE STATUS: |               |               | JS: |
| 733801 S278<br>POOL IN WHARFEDALE<br>GENERAL ARRANGEMENT |  |     |      |                   |     |             |               |               |     |
| Leeds<br>CITY COUNCIL                                    |  |     |      |                   |     |             |               |               |     |
| 1:200                                                    |  |     |      |                   |     |             | ORIG<br>SHEET | GINAL<br>SIZE | A1  |
| 733801-LCC-HWT-PB-DR-CH-01_RB                            |  |     |      |                   |     |             |               | P01.          | 01  |
| March 2024                                               |  |     |      |                   |     |             |               | -             |     |